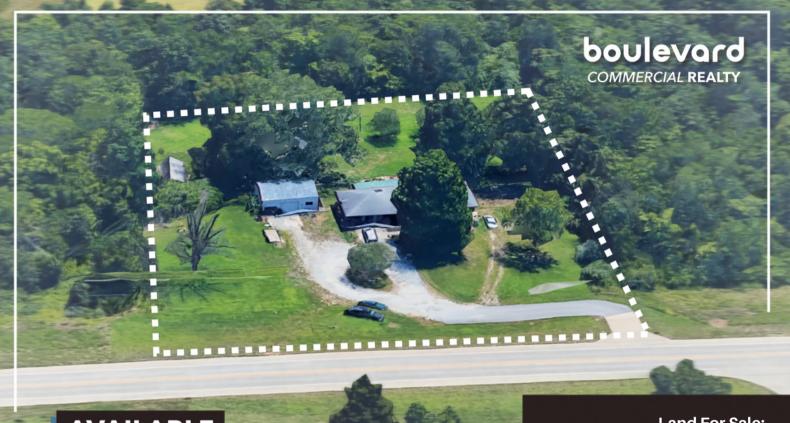

## 1414 Ballenger Lane COLUMBIA, MO 65201

## **High Growth Area**

- 2 acres
- Can be joined with 8.6 acres to the south
- Faces Ballenger Lane, just north of Clark Lane round-about
- **Zoned Neighborhood Commercial**
- High growth area
  - Battle High School
  - Battle Elementary
  - Green at Columbia
  - The Links
  - Sunset Ridge
  - Redstone

**Land For Sale:** 

\$449,000

2 acres