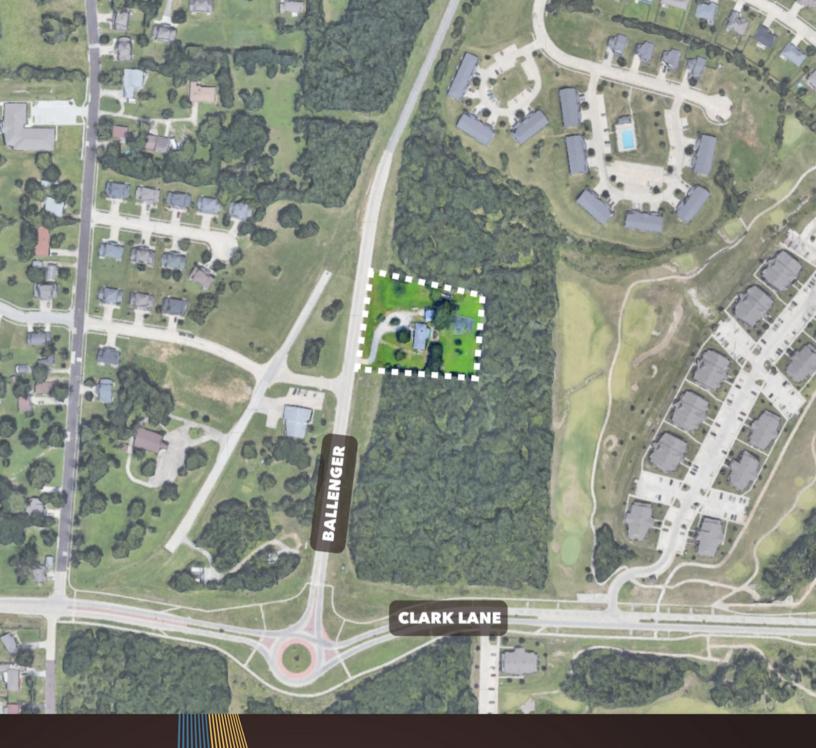

## **High Growth Area**

- 2 acres
- Can be joined with 8.6 acres to the south
- Faces Ballenger Lane, just north of Clark Lane round-about
- **Zoned Neighborhood Commercial**
- High growth area
  - Battle High School
  - Battle Elementary
  - Green at Columbia
  - The Links
  - Sunset Ridge
  - Redstone