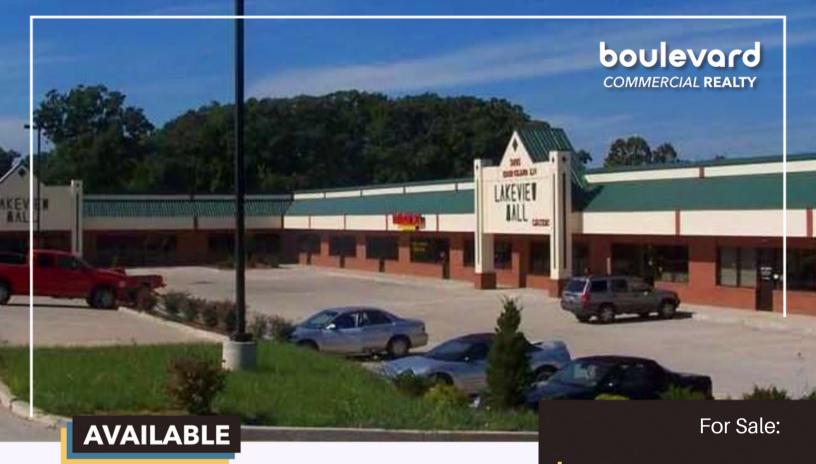

## 5695 Clark Lane Columbia, MO 65202

## **High Traffic, High Visibility**

- 27,000 SF strip center
- On the round-about with direct access
- Across the street from Schnuck's grocery-anchored center
- Adjacent to new Club Car Wash
- Ample parking
- Prime location and Easy access off Interstate 70
  - Lake of the Woods Exit 133
- County C-P zoning